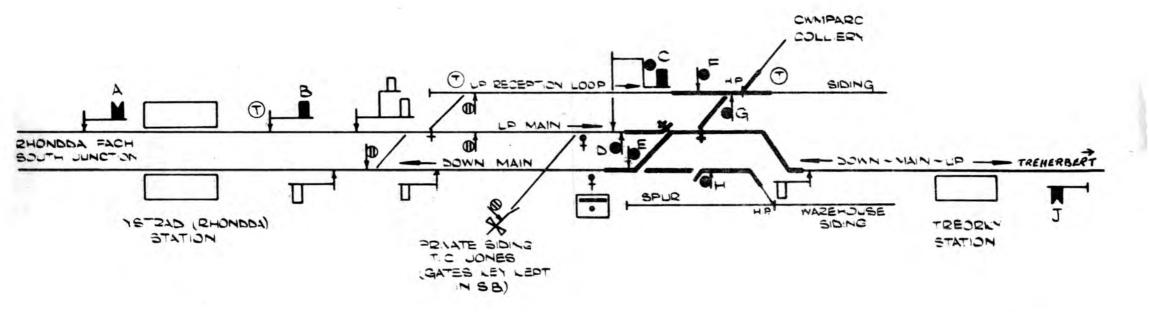

### SINGLING OF LINE CWMPARC - TREHERBERT.

Between the hours of 22.00 Saturday 25 November and 06.00 hours Monday 27 November, 1972, or until completion, the Chief Signal & Telecommunications Engineer and the Divisional Civil Engineer will be engaged in singling the line between Cwmparc and Treherbert involving the remodelling of the layout at Cwmparc in accordance with the attached diagram.

#### Alterations at Cwmparc

Existing connections on the Treherbert side of signal box will be recovered and new connections as shown in heavy type on the diagram will be provided. The former Up Main will be slewed into the former Down Main to form a single Up and Down line towards Treherbert. The former Up Goods will become an Up Reception Loop.

The existing absolute block section Cwmparc - Treherbert will become a "No Signalman Key Token" Section.

The following signals will be recovered:-

Up Main Distant

Ur Main Starting

Up Main Advanced Starting

Down Main Distant

Disc backing Down Main to Colliery or Up Main or Warehouse Siding.

Disc backing Up Main to Down Main or along Up Main.

Double disc in Up Goods Loop.

Disc Up Goods Loop to Up Main.

Disc Backing Up Main to Goods Loop.

Colliery Sidings Starting Signals.

The following new or repositioned signals will be provided as shown in heavy type on the diagram:-

- A. Up Main Distant 1884 yds.
- 2. Up Main Home 914 yds.
- C. Main Arm -- Up Main Starting (released by Token)
  Disc Up Main Starting to Up Sidings; 8 yards
- E. Disc Backing Up Main to T.C. Jones Siding or along Up Main.
- E. Disc Backing Down Main to Up Sidings or Up Main (released by Key Token) or Warehouse Siding.
- I. Disc Up Reception Loop to Up Sidings.
- G Disc Up Sidings to Down Main or Up Main or Reception Loop.
- H. Disc Down Sidings to Down Main.
- J. Down Main Distant 1912 yds.

www.s-r-s.org.uk/membform.html

The existing Up Main Home and Up Main Home to Up Goods Loop will be renamed Up Main Inner Home and Up Main Inner Home to Reception Loop respectively.

Telephones giving exclusive communication with the signalman at Cwmparc will be provided at positions shown on the diagram. Additionally, an independent telephone circuit will be provided between the signal box and Treherbert Token Hut.